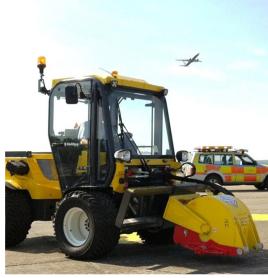

## Line Remover MBLR 400

- Line remover ideal for airports, municipalities and highway contractors
- Removes damaged surfaces, paint lines, rubber and can also re-texture for skid resistance
- Easy manual adjustment of surface level
- Incremental adjustments of 0.25mm (0.01 in) available for very precise operation
- 6 drum wheels with centre line sensing on 4 for increased surface control
- Up cutting drum rotation
- Can be used year round and in most weather conditions
- Operation is via joystick within the Multihog cabin
- Working width between 400 mm (15.7 in) and 800 mm (31 in)