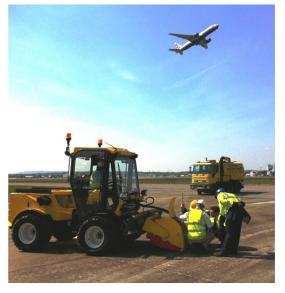

## Line Remover MBLR 400

- Line remover ideal for airports, municipalities and highway contractors
- Removes damaged surfaces, paint lines, rubber and can also re-texture for skid resistance
- Easy manual adjustment of surface level
- Incremental adjustments of 0.25mm (0.01 in) available for very precise operation
- 6 drum wheels with centre line sensing on 4 for increased surface control
- Up cutting drum rotation
- Can be used year round and in most weather conditions
- Operation is via joystick within the Multihog cabin
- Working width between 400 mm (15.7 in) and 800 mm (31 in)