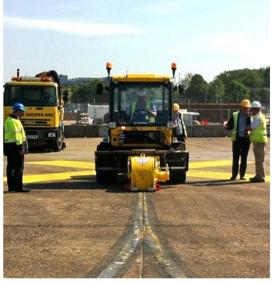

## Line Remover MBLR 400

- Line remover ideal for airports, municipalities and highway contractors
- Removes damaged surfaces, paint lines, rubber and can also re-texture for skid resistance
- Easy manual adjustment of surface level
- Incremental adjustments of 0.25mm (0.01 in) available for very precise operation
- 6 drum wheels with centre line sensing on 4 for increased surface control
- Up cutting drum rotation
- Can be used year round and in most weather conditions
- Operation is via joystick within the Multihog cabin
- Working width between 400 mm (15.7 in) and 800 mm (31 in)