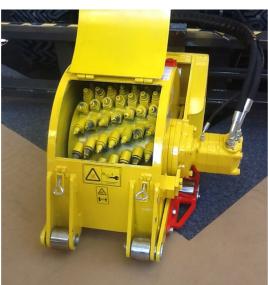

## Line Remover MBLR 400

- Line remover ideal for airports, municipalities and highway contractors
- Removes damaged surfaces, paint lines, rubber and can also re-texture for skid resistance
- Easy manual adjustment of surface level
- Incremental adjustments of 0.25mm (0.01 in) available for very precise operation
- 6 drum wheels with centre line sensing on 4 for increased surface control
- Up cutting drum rotation
- Can be used year round and in most weather conditions
- Operation is via joystick within the Multihog cabin
- Working width between 400 mm (15.7 in) and 800 mm (31 in)